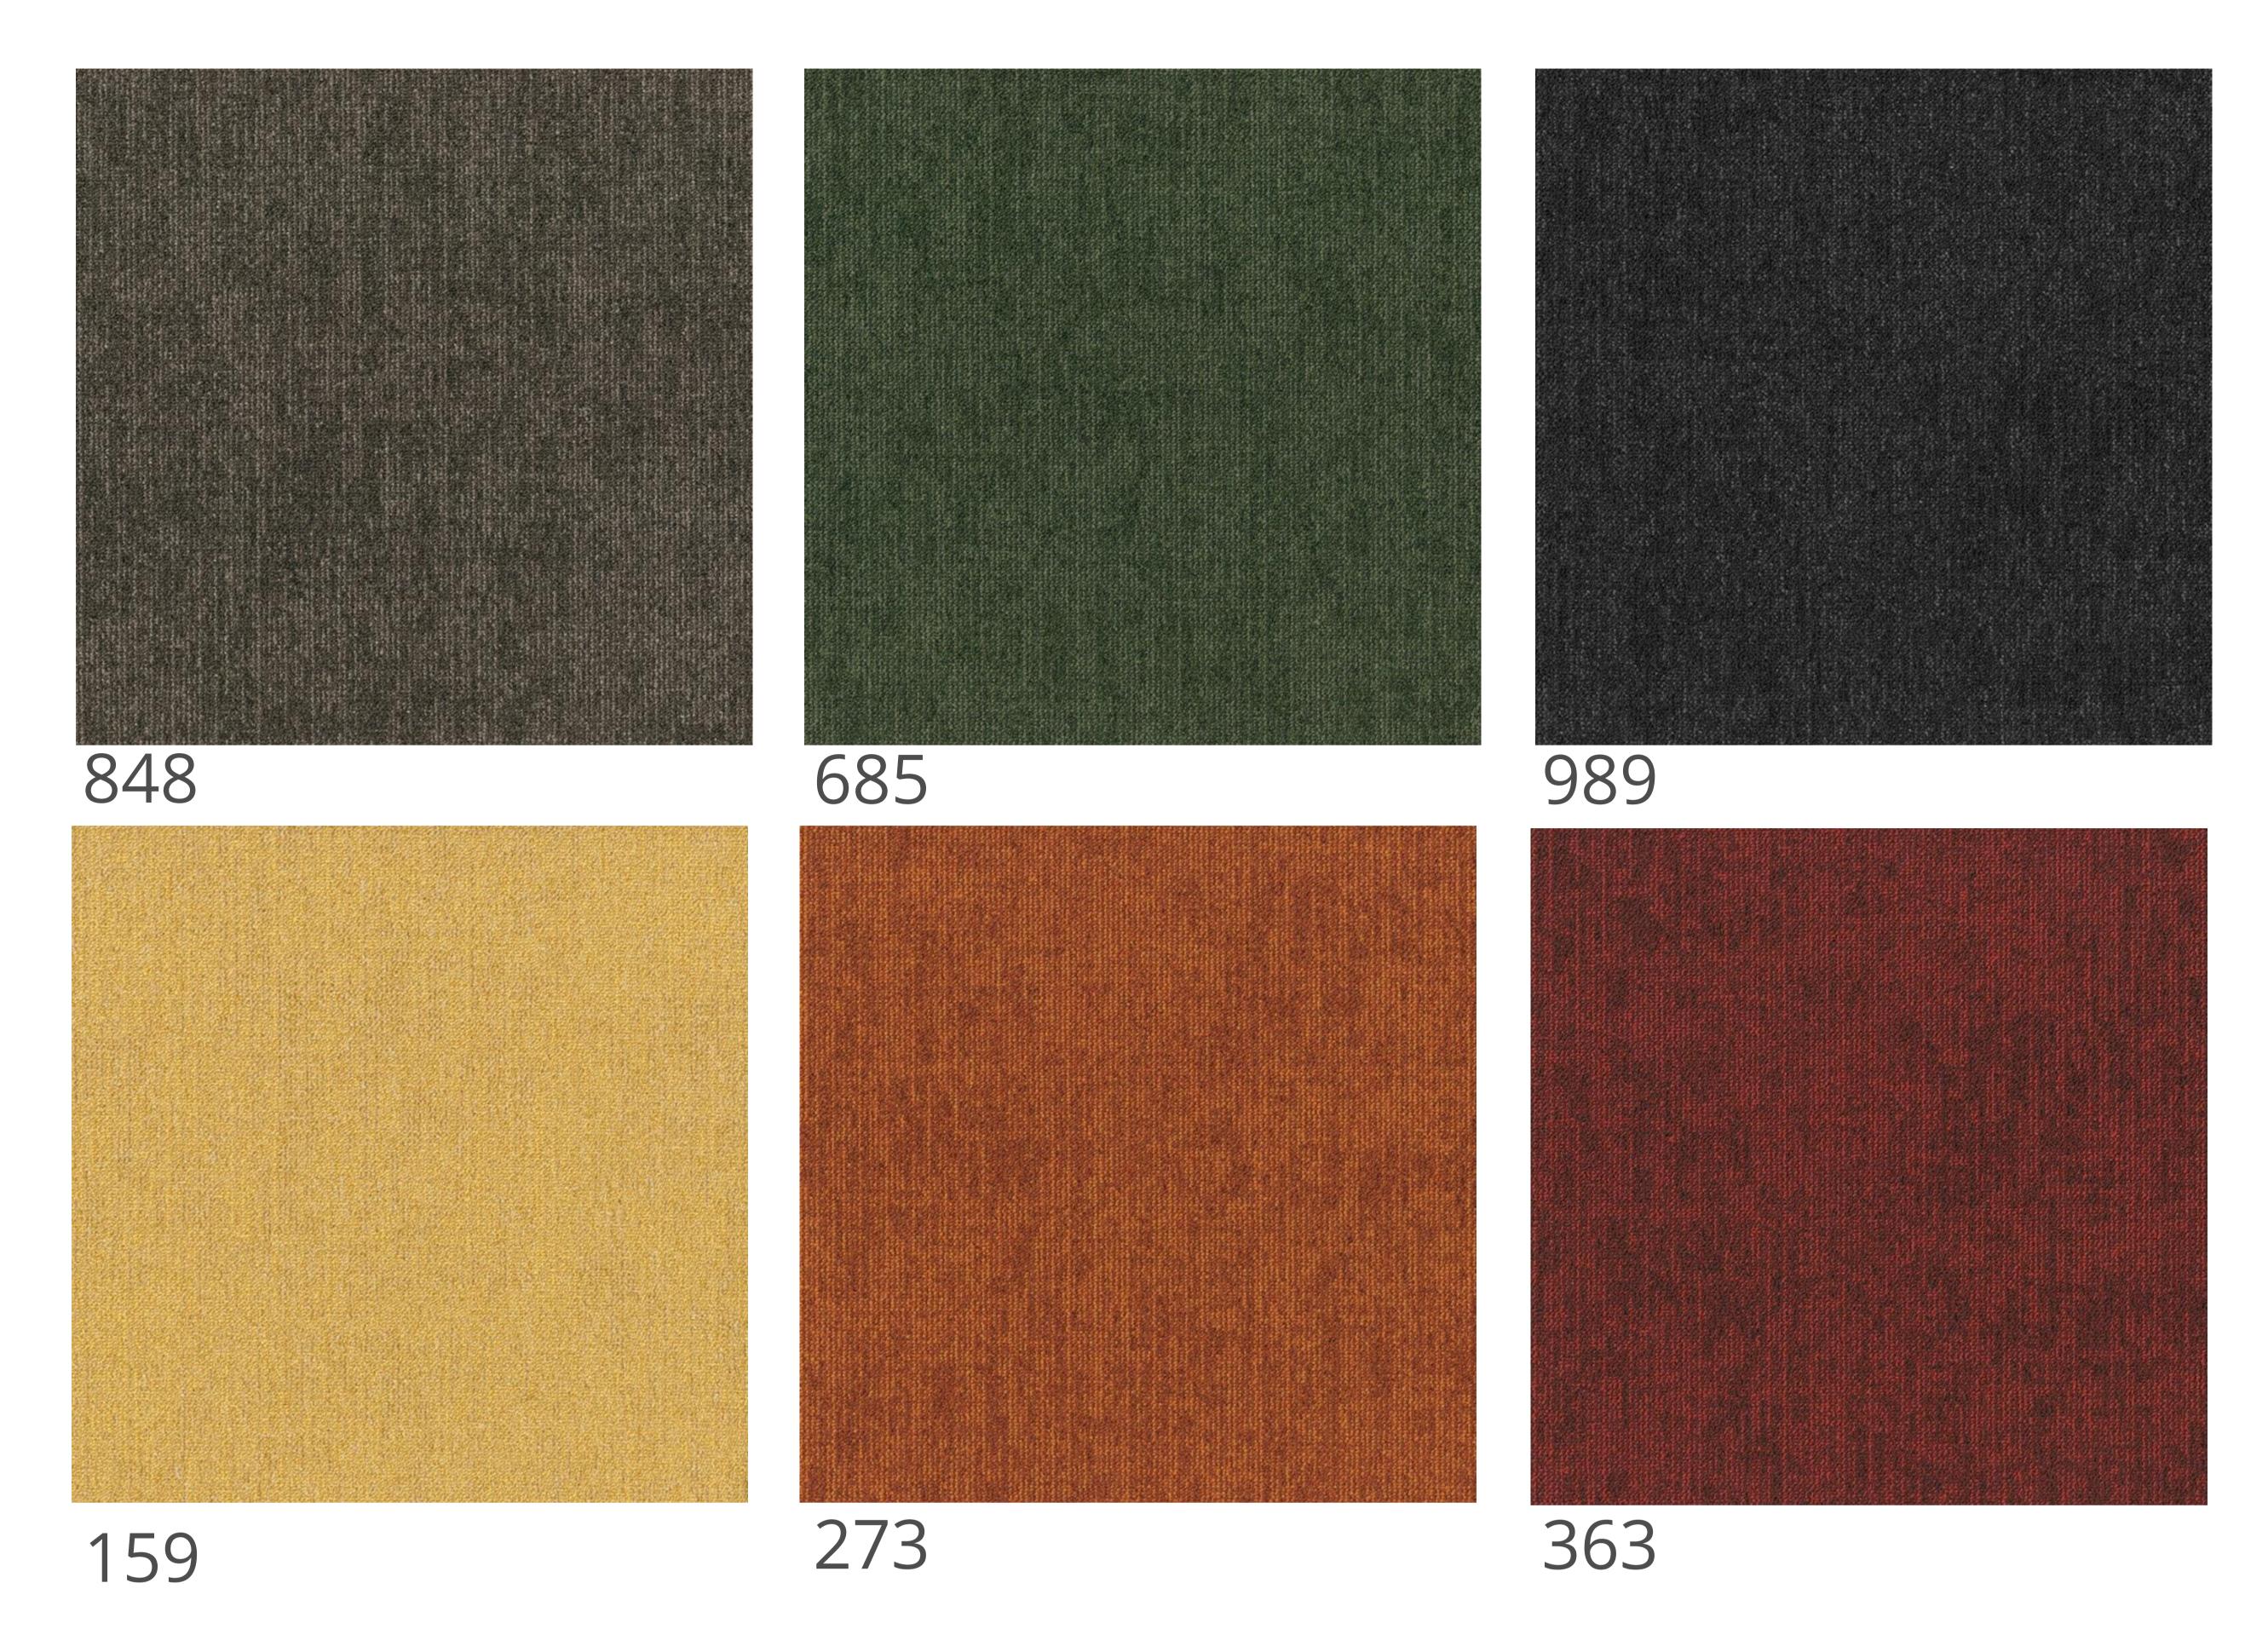

### Jute Collection

Jute collection is an organic carpet tile with a subtle texture that flows from one tile to the next. Jute is inspired by the elegance of woven natural textiles. Jute is a mix and match carpet tile that gives a subtle and undeniably elegant look to schemes exploring the cultural significance of flooring.

#### Specifications

Manufacturing: Multilevel Loop

Backing: EcoFlex

Composition: 100% Solution Dyed Nylon

Pile Weight: 600 g/m<sup>2</sup>
Total Weight: 4,440 g/m<sup>2</sup>

Total Height: 6.4 mm

Use: Commercial Size: 50 x 50 cm

Fire Class: Bfl-s1 Impact Sound Reduct.: 28 dB