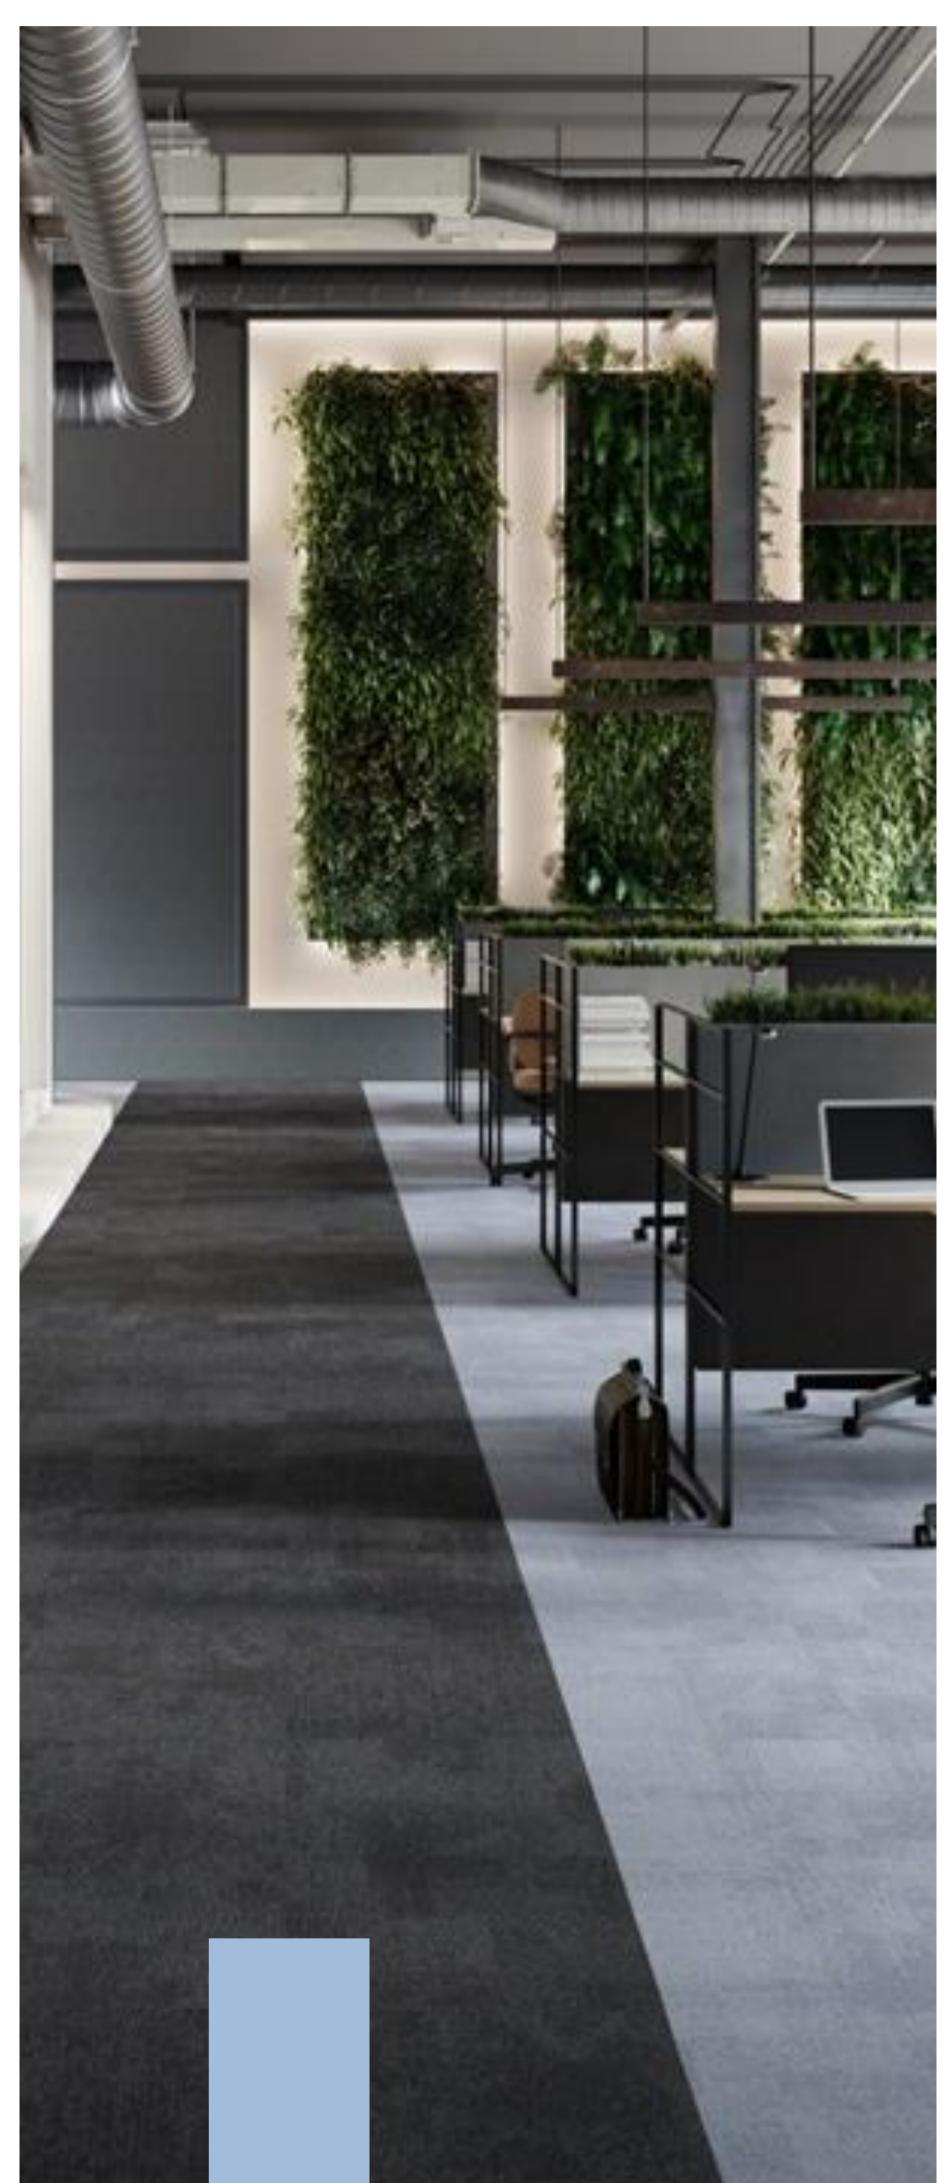

### Jute Collection

Jute collection is an organic carpet tile with a subtle texture that flows from one tile to the next. Jute is inspired by the elegance of woven natural textiles. Jute is a mix and match carpet tile that gives a subtle and undeniably elegant look to schemes exploring the cultural significance of flooring.

## Jute Collection & COMMERCIAL