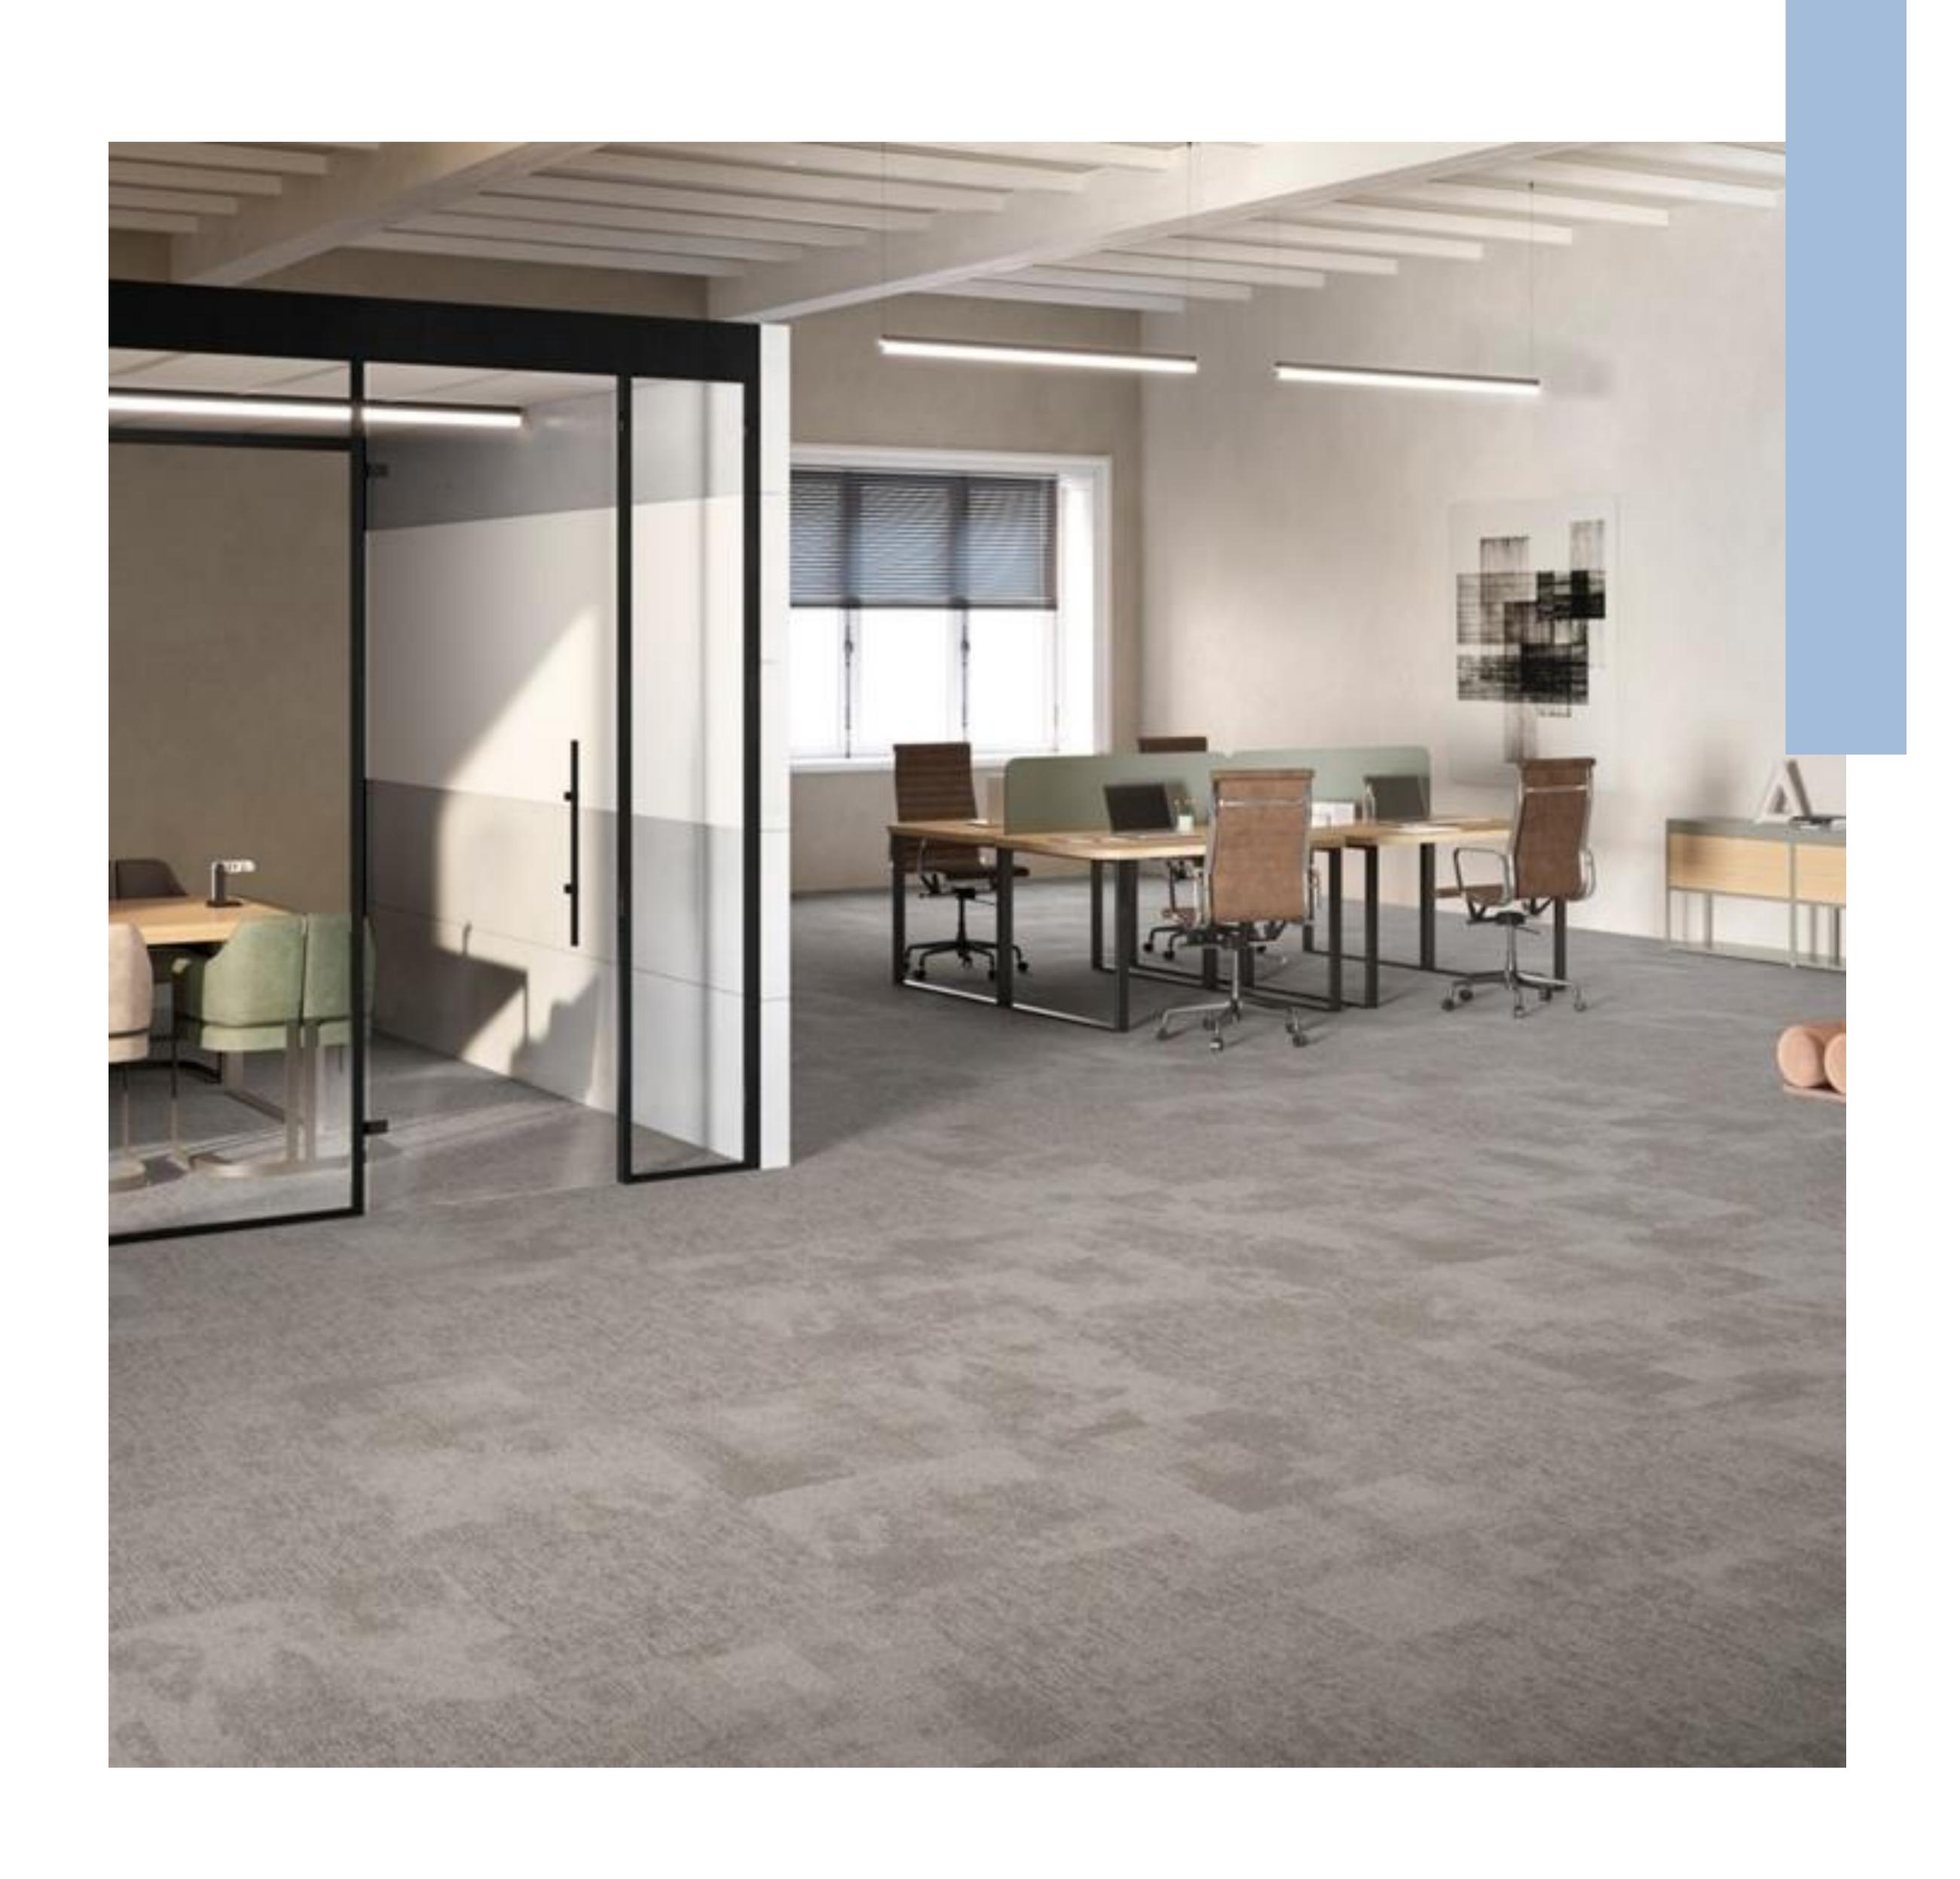

### Jute Collection

Jute collection is an organic carpet tile with a subtle texture that flows from one tile to the next. Jute is inspired by the elegance of woven natural textiles. Jute is a mix and match carpet tile that gives a subtle and undeniably elegant look to schemes exploring the cultural significance of flooring.

## Jute Collection & COMMERCIAL