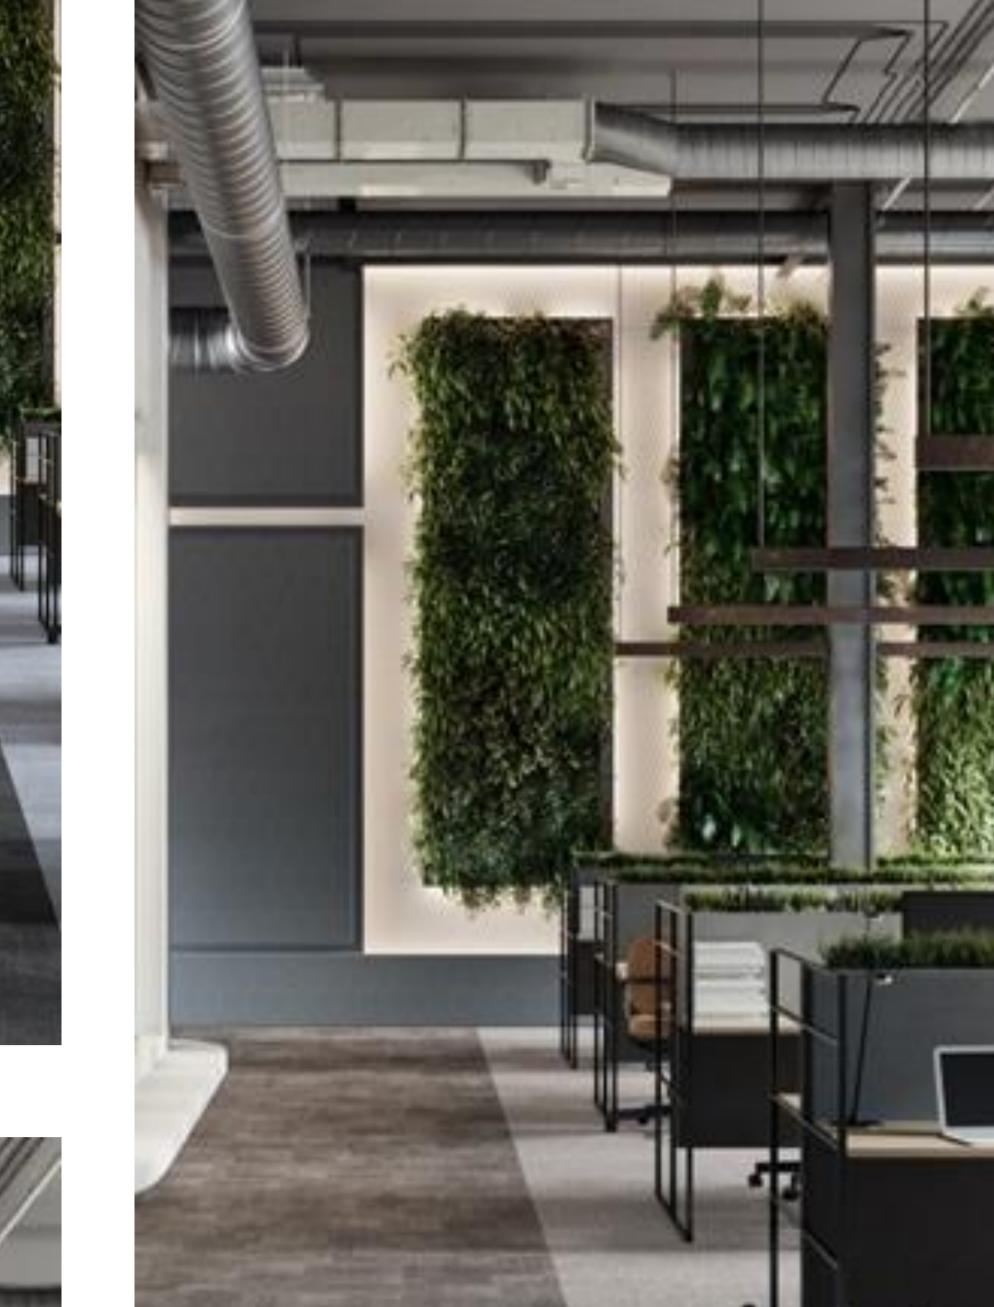

### Jute Collection

Jute collection is an organic carpet tile with a subtle texture that flows from one tile to the next. Jute is inspired by the elegance of woven natural textiles. Jute is a mix and match carpet tile that gives a subtle and undeniably elegant look to schemes exploring the cultural significance of flooring.

## Jute Collection & COMMERCIAL