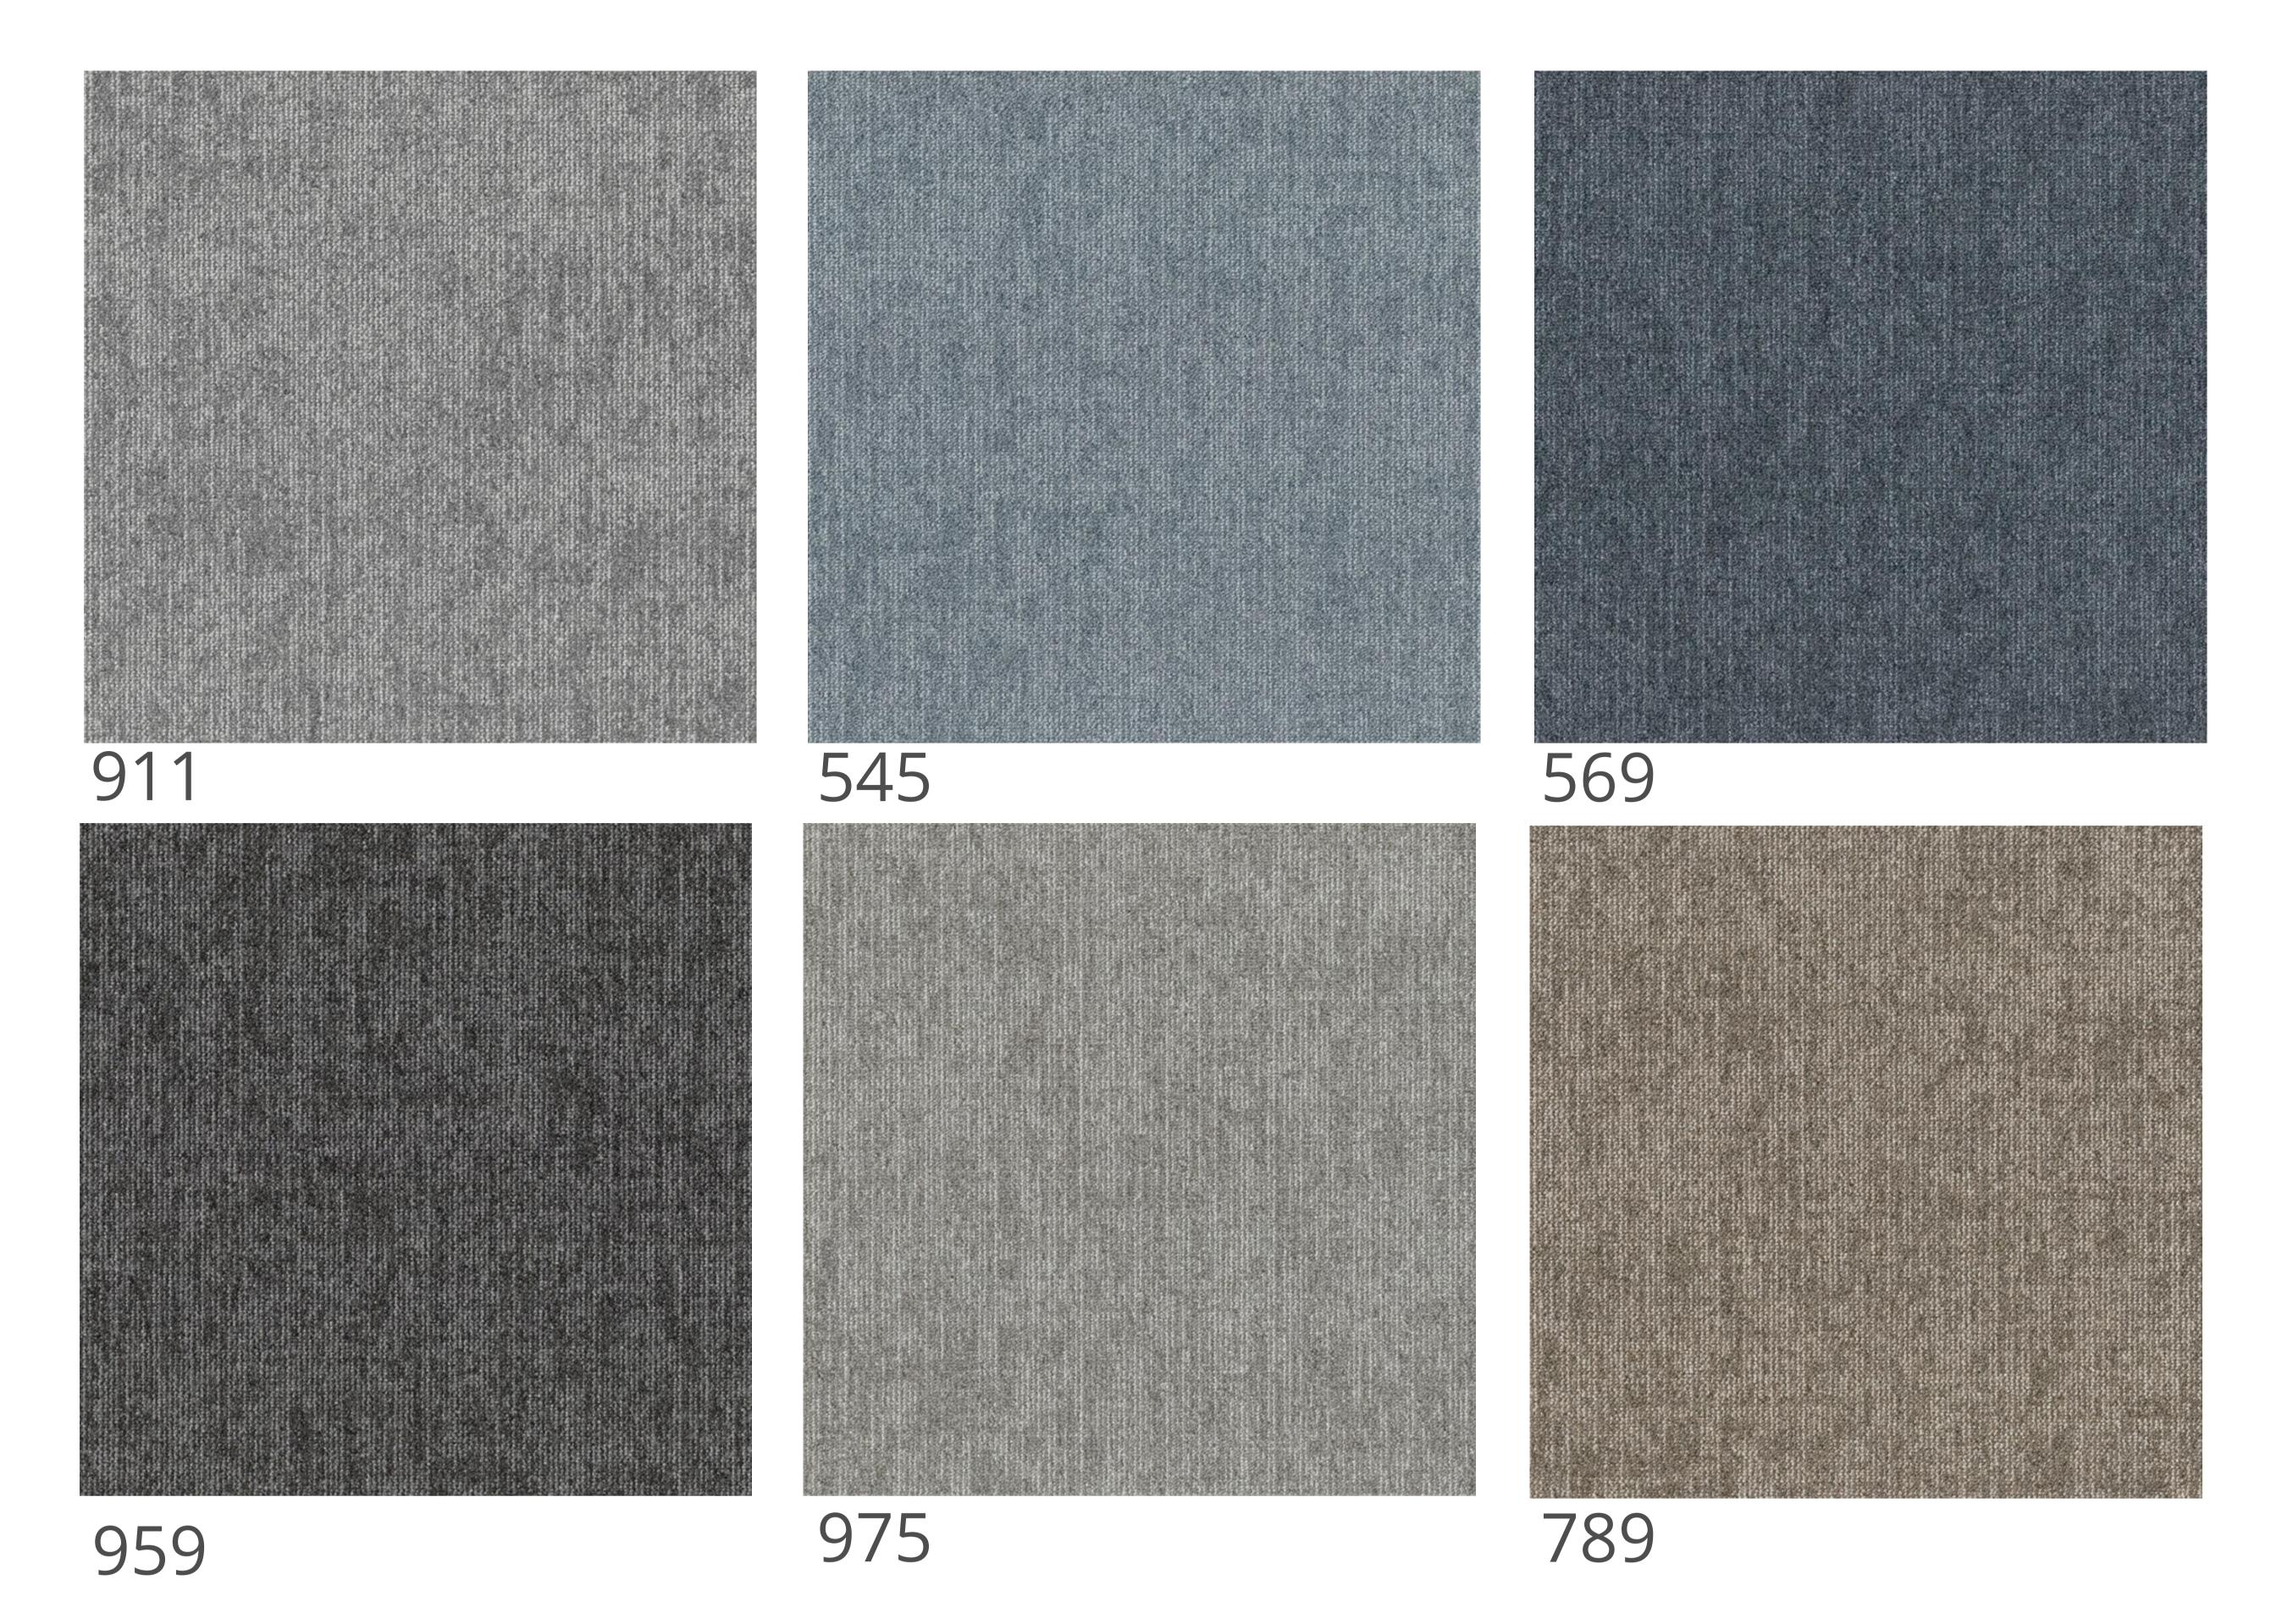

### Jute Collection

Jute collection is an organic carpet tile with a subtle texture that flows from one tile to the next. Jute is inspired by the elegance of woven natural textiles. Jute is a mix and match carpet tile that gives a subtle and undeniably elegant look to schemes exploring the cultural significance of flooring.

#### Specifications

Manufacturing: Multilevel Loop

Backing: EcoFlex

Composition: 100% Solution Dyed Nylon

Pile Weight: 600 g/m<sup>2</sup>
Total Weight: 4,440 g/m<sup>2</sup>

Total Height: 6.4 mm

Use: Commercial Size: 50 x 50 cm

Fire Class: Bfl-s1 Impact Sound Reduct.: 28 dB