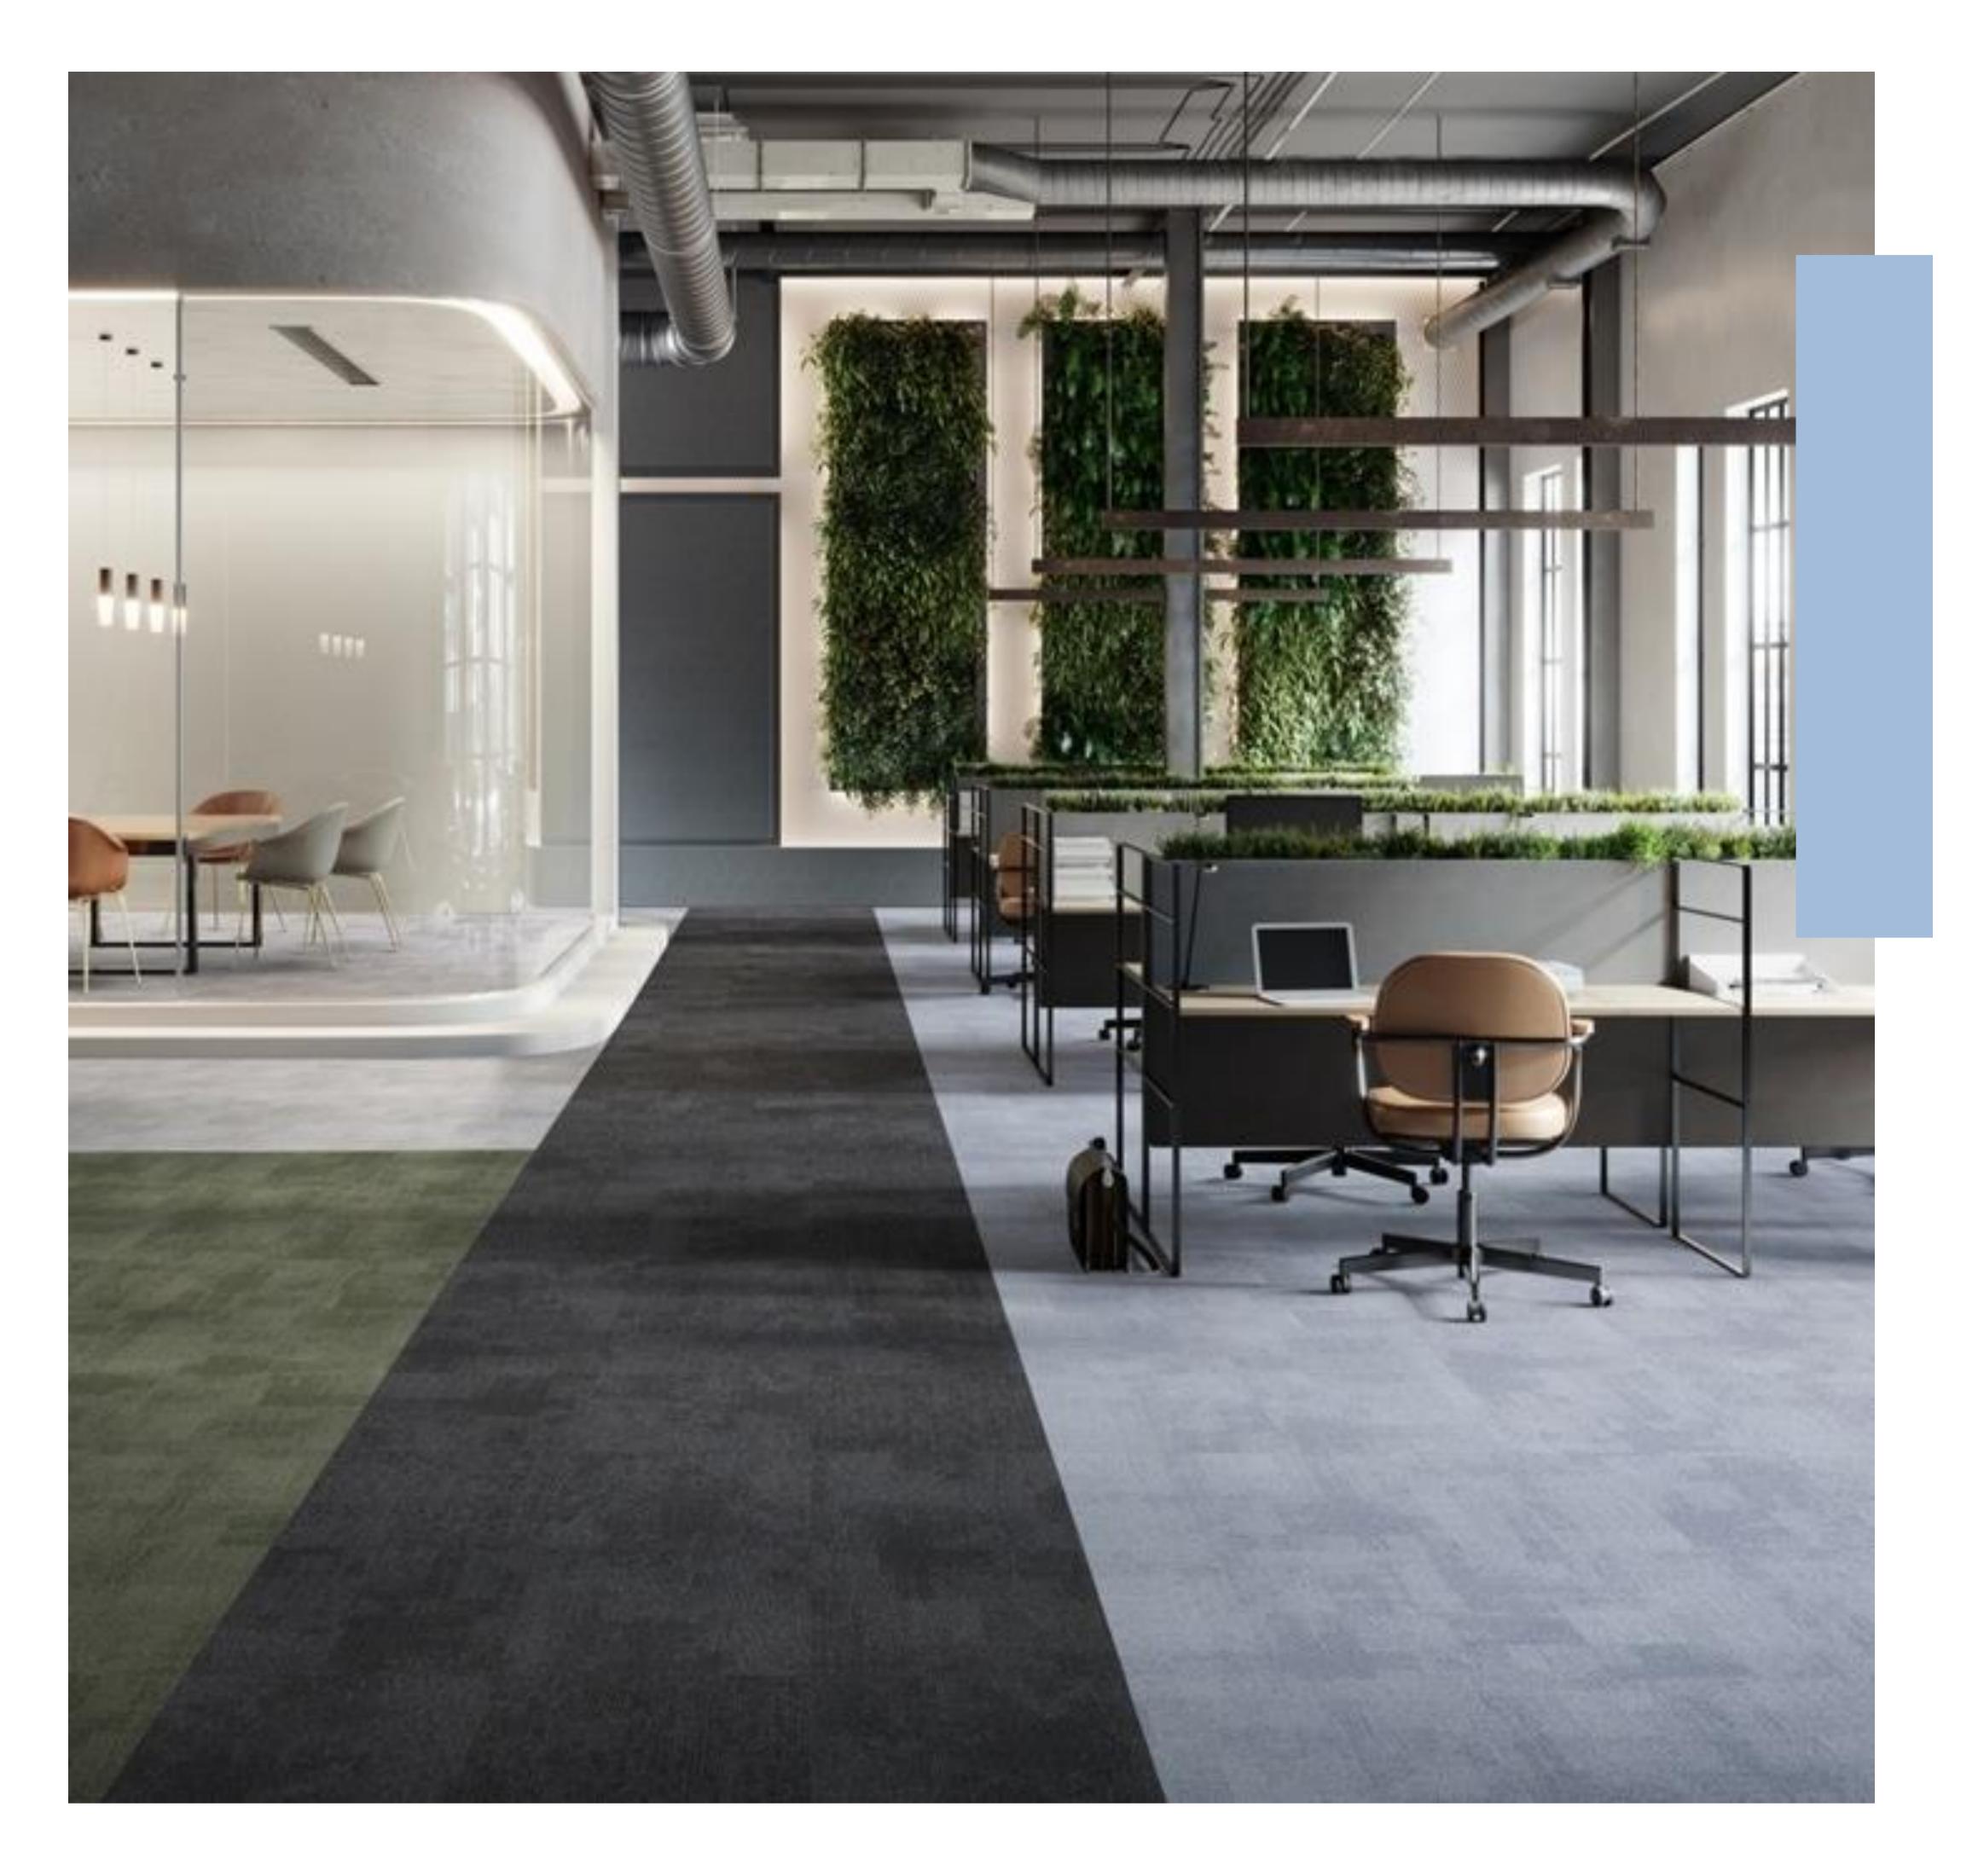

### Jute Collection

Jute collection is an organic carpet tile with a subtle texture that flows from one tile to the next. Jute is inspired by the elegance of woven natural textiles. Jute is a mix and match carpet tile that gives a subtle and undeniably elegant look to schemes exploring the cultural significance of flooring.

## Jute Collection & COMMERCIAL