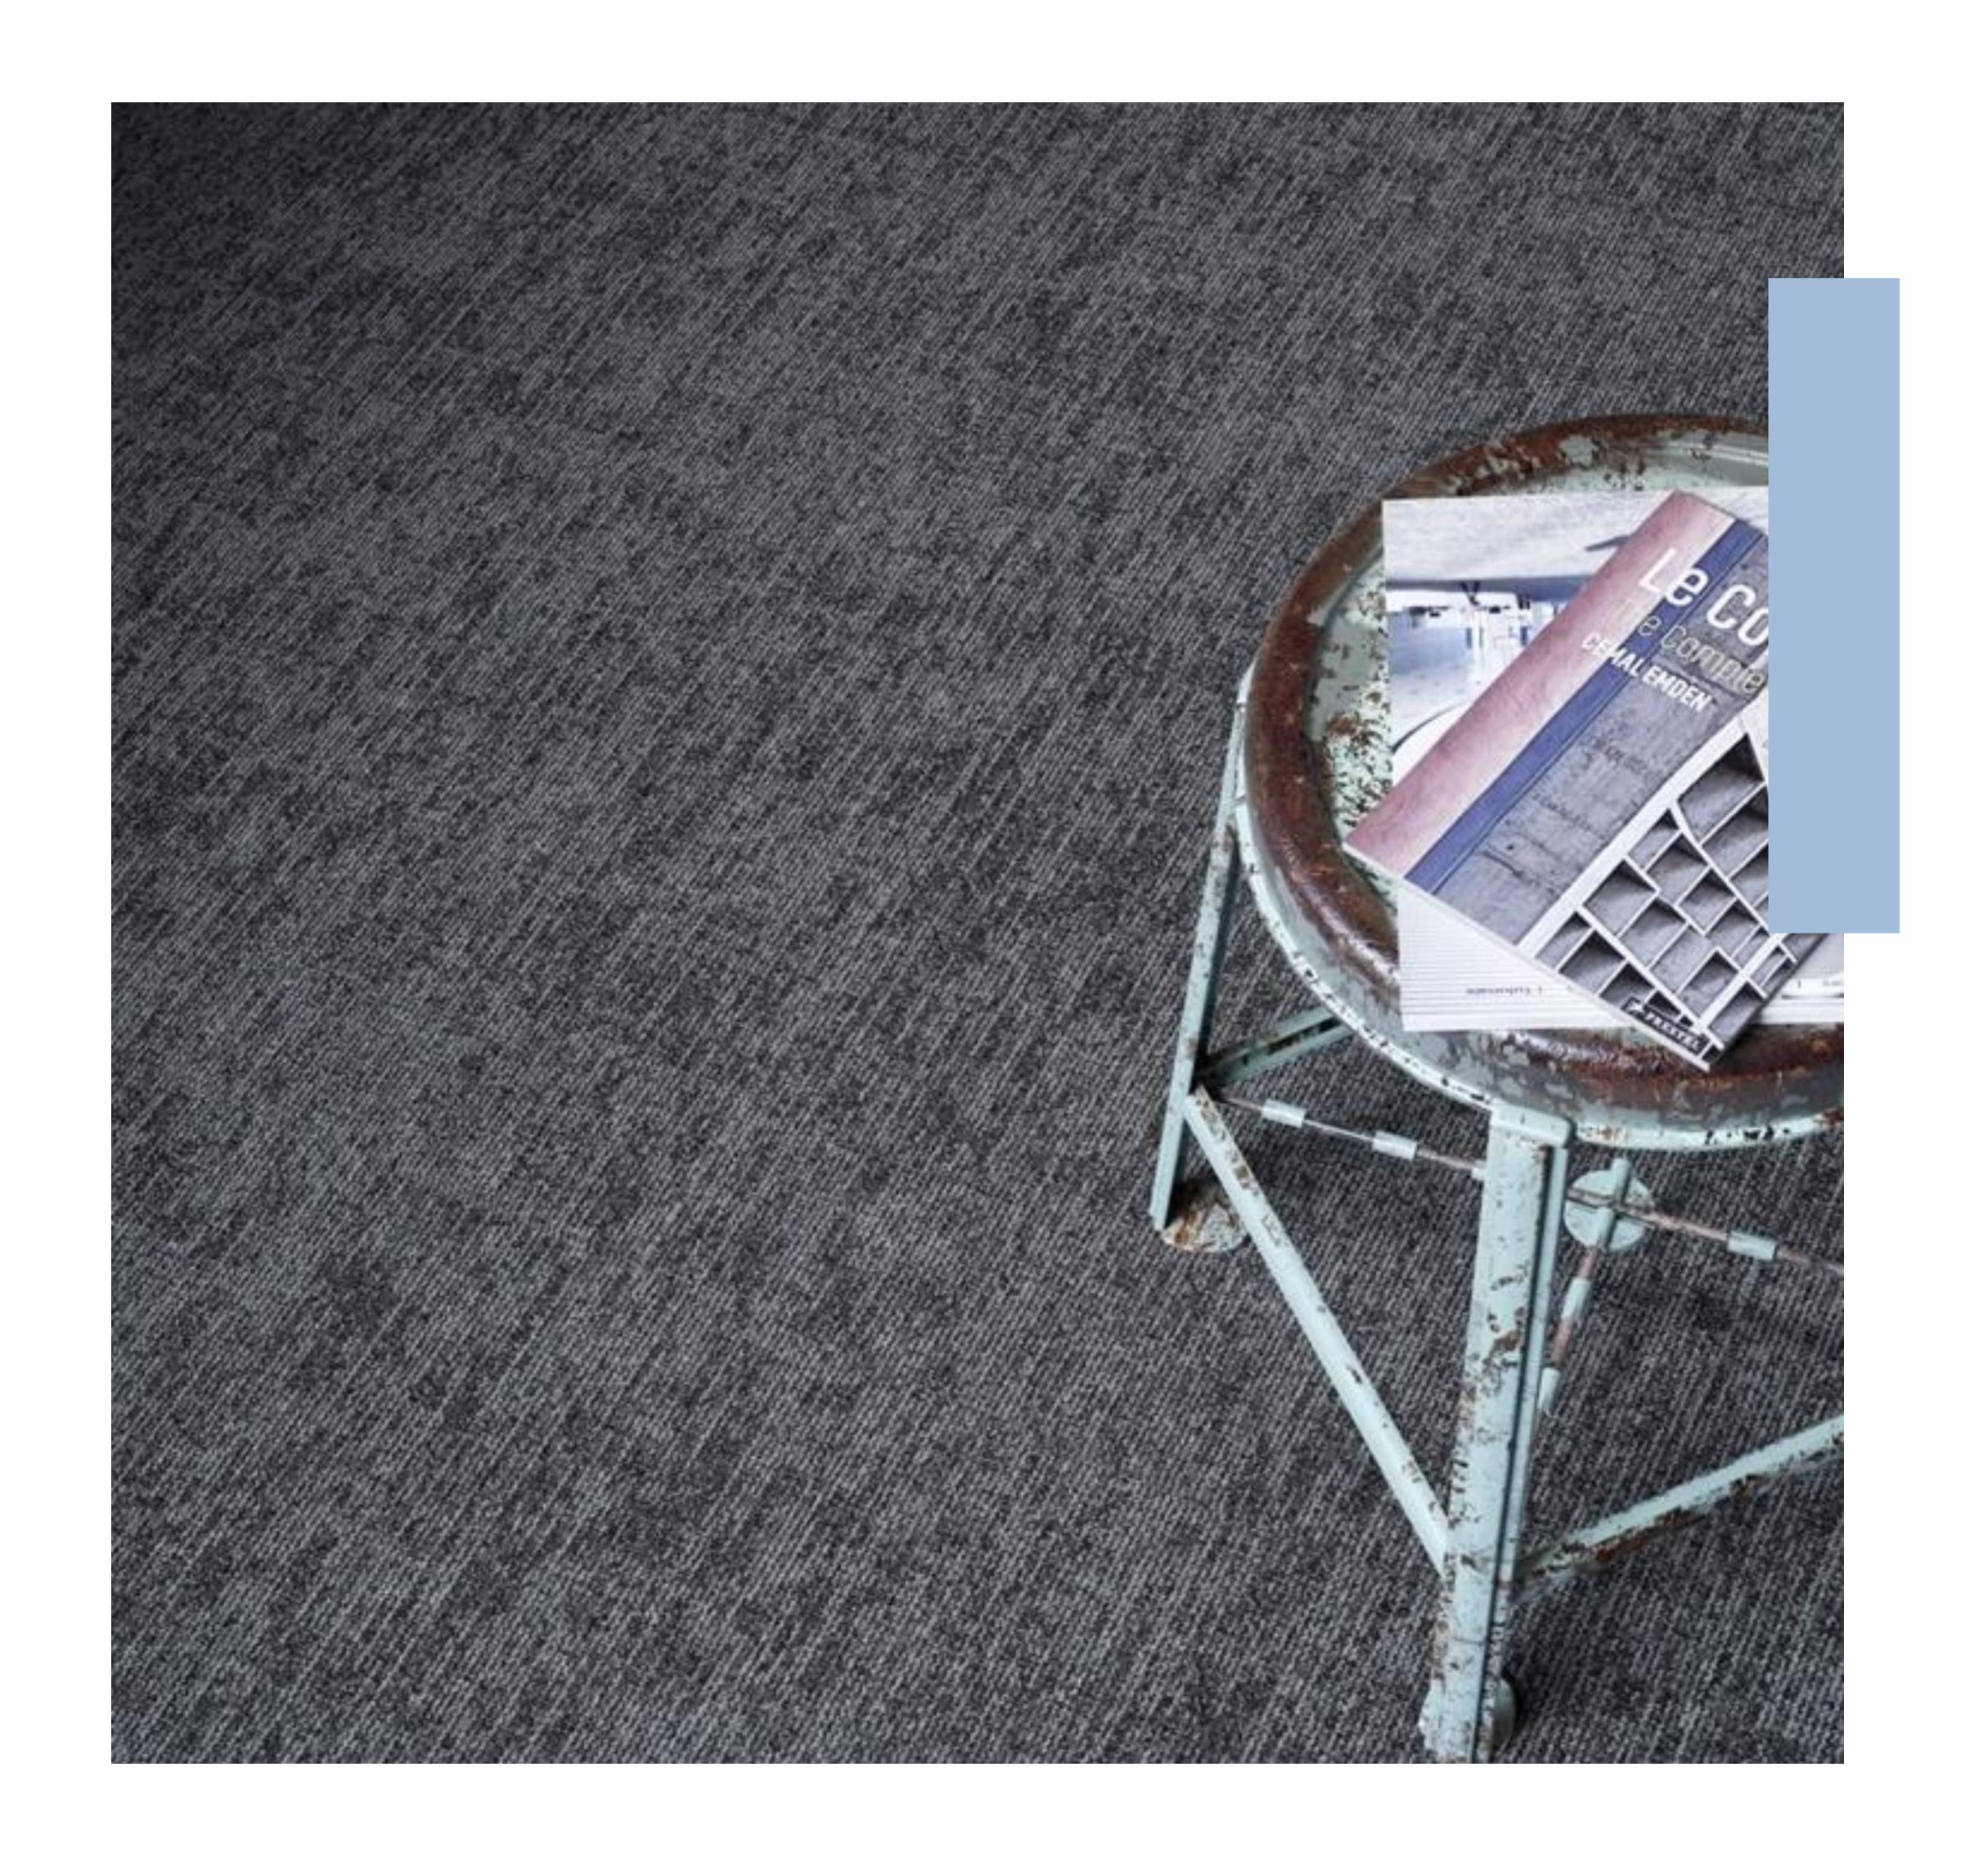

## Jute Collection & COMMERCIAL

#### Specifications

Manufacturing: Multilevel Loop

Backing: EcoFlex

100% Solution Dyed Nylon Composition:

Pile Weight:  $600 \, \text{g/m}^2$  $4,440 \text{ g/m}^2$ Total Weight: Total Height: 6.4 mm

Commercial Use: Size: 50 x 50 cm

Fire Class: Bfl-s1 Impact Sound Reduct.: 28 dB